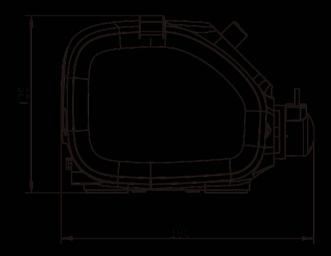

## Dimension Drawing (Unit:mm)

## **Technical Specifications**

| Speed range<br>Speed resolution | 0.1-150rpm reversible<br>0.1rpm                               | External control      | start/stop direction control (switch<br>signal) , 0-5V, 4-20mA (standard), 0-10V<br>(optional) |  |
|---------------------------------|---------------------------------------------------------------|-----------------------|------------------------------------------------------------------------------------------------|--|
| Speed control                   | Digital knob                                                  | Power adapter         | Output: (12V/1A);                                                                              |  |
| Control method                  | Digital knob control and mechanical keypad                    |                       | Input: AC100V-240V, 50Hz/60Hz                                                                  |  |
| Keypad lifetime                 | 300,000 times                                                 | Dimension             | 180*115*125mm(L×W×H)                                                                           |  |
| Display                         | 0.96" OLED display                                            | Weight                | 0.8kg                                                                                          |  |
| Power consumption               | <30W                                                          | Power consumption     | <12W                                                                                           |  |
| Communication interface         | USB connector, RS485 interface<br>(MODBUS protocol, RTU mode) | Condition temperature | 0-40°C                                                                                         |  |
|                                 |                                                               | Relative humidity     | <80%                                                                                           |  |