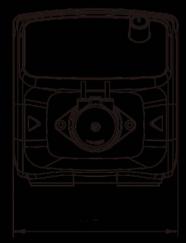

## Dimension Drawing (Unit:mm)

## **Technical Specifications**

| Speed range<br>Speed resolution | 0.1-150rpm reversible<br>0.1rpm                               | External control      | start/stop direction control (switch<br>signal) , 0-5V, 4-20mA (standard), 0-10V<br>(optional) |  |
|---------------------------------|---------------------------------------------------------------|-----------------------|------------------------------------------------------------------------------------------------|--|
| Speed control                   | Digital knob                                                  | Power adapter         | Output: (12V/1A);                                                                              |  |
| Control method                  | Digital knob control and mechanical keypad                    |                       | Input: AC100V-240V, 50Hz/60Hz                                                                  |  |
| Keypad lifetime                 | 300,000 times                                                 | Dimension             | 180*115*125mm(L×W×H)                                                                           |  |
| Display                         | 0.96" OLED display                                            | Weight                | 0.8kg                                                                                          |  |
| Power consumption               | <30W                                                          | Power consumption     | <12W                                                                                           |  |
| Communication interface         | USB connector, RS485 interface<br>(MODBUS protocol, RTU mode) | Condition temperature | 0-40°C                                                                                         |  |
|                                 |                                                               | Relative humidity     | <80%                                                                                           |  |