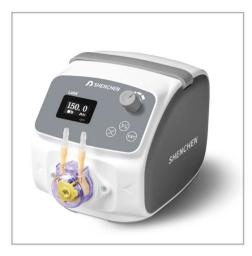

## ••• SHENCHEN

Model No: LabK Flow Rate : 0.004-63.96mL/min

#### **Product Introduction**

ABS engineering plastic housing, anti-corrosion, anti-static. OLED screen display motor speed, digital knob control speed. Compact design, various external control. Easy to observe the pump head and tubing working situation.

#### **Product Features**

- Low power consumption, mute working.
- Stable flow rate and suitable for continuous dosing applications.
- Easy to replace long life PharMed tubing.
- Digital knob control speed, memory back up, user setting saved if power lost.